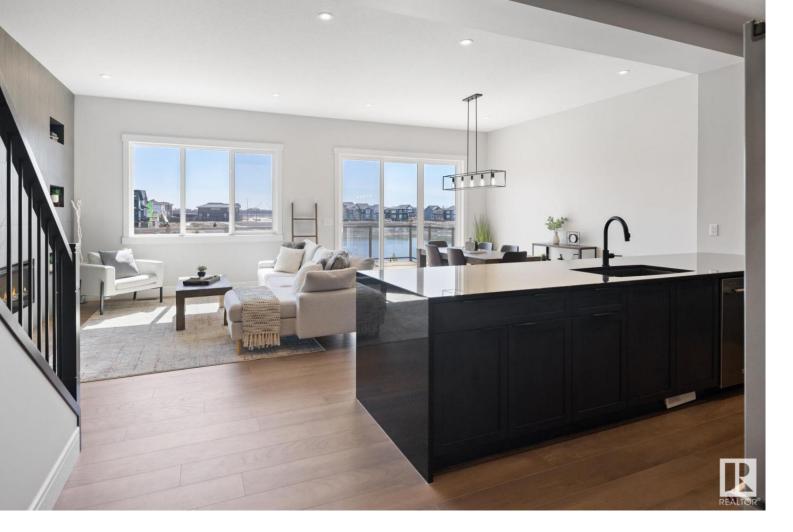

## 20627 27 Avenue Edmonton AB

\$864,900

Immerse yourself in luxury with this immaculate brand new, custom fully finished 2-storey walk-out backing a pond in the highly sought after community of The Uplands. This home is the entertainers dream, as you walk in you are greeted with a beautiful open concept floor plan with views of the pond behind. The huge living space can easily accommodate ample amount of guests and large families. The large chef's kitchen is heavily upgraded with quartz counter tops, tile back splash, high-end appliances, a pot-filler, custom cabinetry & a private spice kitchen in your spacious pantry. Enjoy Edmonton's warm summers on your large balcony overlooking the pond. upstairs you have your private owner's suite pleasing you with views of the pond & boasting a spa-like ensuite perfect for a relaxing retreat away. You will also find a large family bonus room & a functional laundry room with a sink upstairs. Treat yourself with the convenience of having a fully finished walkout basement proving 1 bedroom, 1 bathroom & gym.