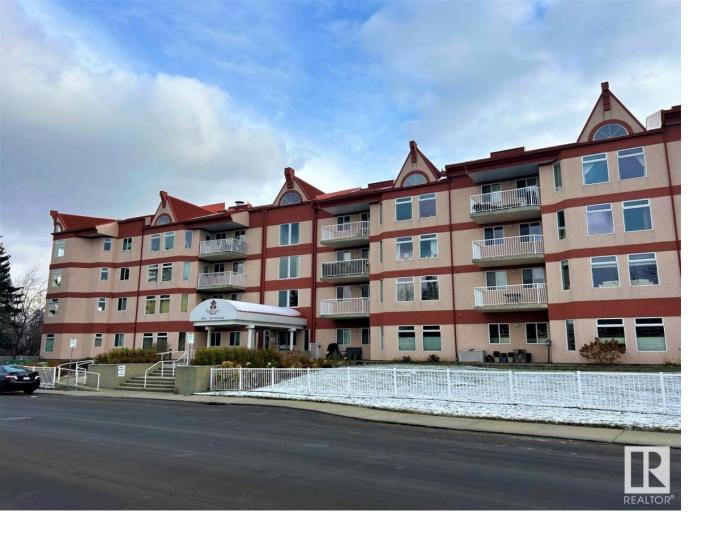

## 2011 137 Avenue 207 Edmonton AB

\$174,900

Adult 40+ building with fantastic location atop the river valley boasting loads of amenities! This well maintained 880+ sq/ft second floor 2 bedroom condo is located in Valleyview Point, a concrete building with great party room, exercise room, social rooms, and woodworking shop with extensive tools available. This unit faces the rear courtyard, has underground parking, and an assigned storage locker. Well maintained, the primary bedroom has a walk-in closet and in suite laundry, and there is an additional storage room in the suite. On January 1st 2033, this building will be 55+. With beautiful landscaping, and a great community, this home is just steps from Hermitage Park and is a definitely must see!