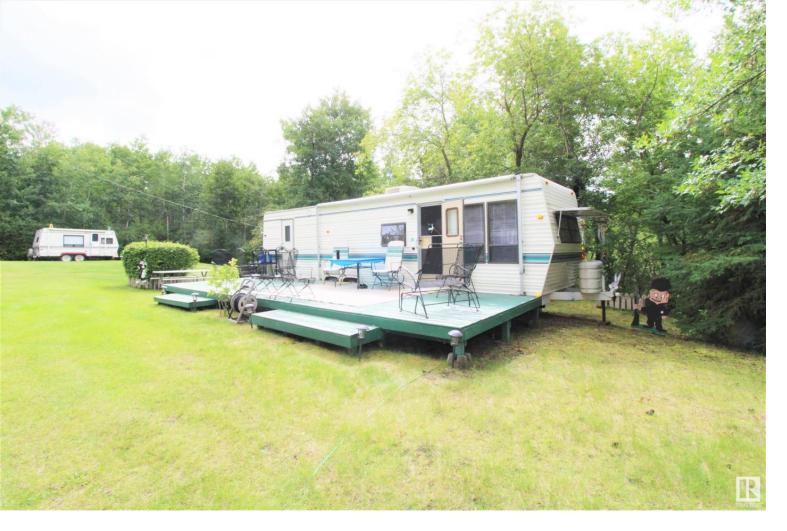

## 207 58532 RR 113 Rural St. Paul County AB \$95,000

2 LOTS EQUALS MORE FUN! Located in Lottie Lake this 2.6 acre lake property has all you'll need for summer fun! Everything is here for your getaway convenience including MUNICIPAL WATER a 1000 GALLON HOLDING TANK, and POWER! The 30ft park Model trailer has been well maintained and there's a second travel trailer for extra storage. The fire pit area will be the spot for making new memories and there's plenty of space for friends and family to gather with their Rv's as well. This place is meticulously maintained, all you need to do is show up and enjoy. With summer just around the corner you don't want to miss out on this one.