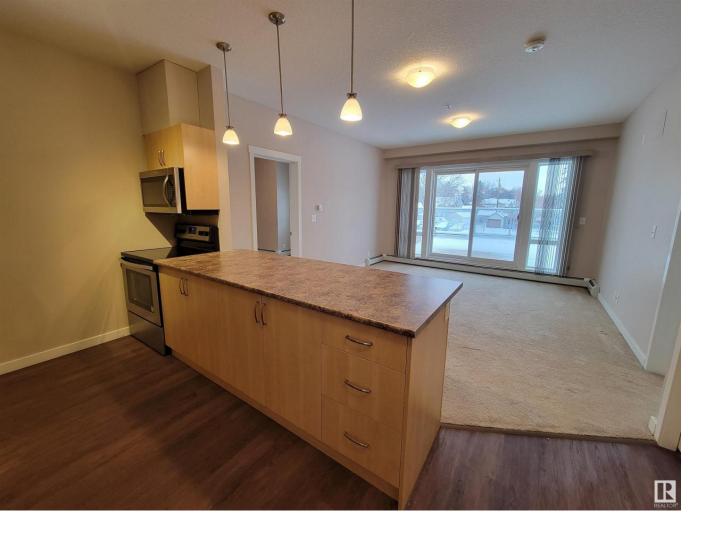

## 9113 111 Avenue 207 Edmonton AB

\$189,000

Priced under City-assessed value! Why rent when you can own and build equity? This bright and modern 801 sf two-bed, 2 bath condo features in-suite laundry, a large NE-facing balcony for summer BBQs and entertaining, tons of natural light, storage throughout, assigned parking stall and much more! Located in the heart of the city, Stadium Square is walking distance to grocery stores, athletic complexes (Commonwealth Rec Center), healthcare (Royal Alex), public transportation (LRT and bus stops) and endless restaurant options nearby. Inside you will find stainless-steel appliances, large countertop bar with ample space for guests, oversized windows throughout and efficient and comfortable radiant-heating. Welcome home!