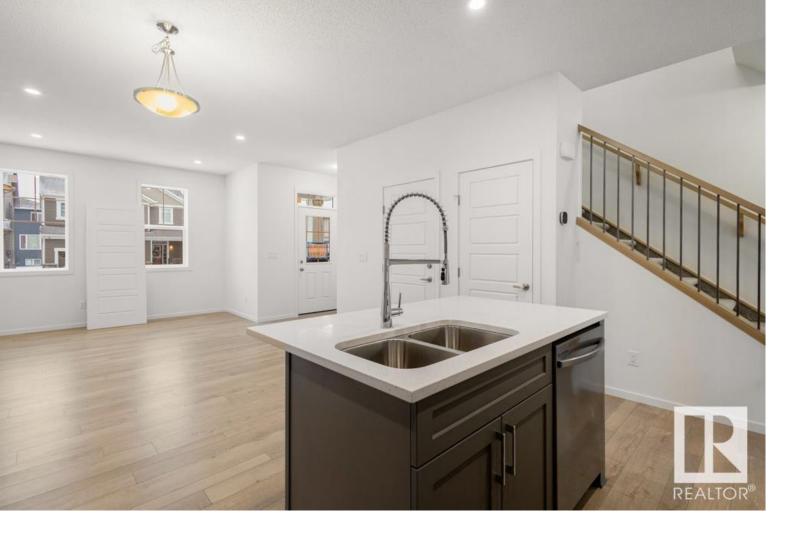

## 20705 19A Avenue Edmonton AB

\$499,990

Brand New Home by Mattamy Homes in the master planned community Stillwater. This stunning CARDINAL duplex home boasts just over 1500sqft and offers 3 bedrooms and 2 1/2 bathrooms. The open concept and inviting main floor features 9' ceilings, 1/2 bath and den! The gourmet kitchen comes with included appliances, quartz countertops, upgraded cabinets, pantry and waterline to fridge. Upstairs, you'll continue to be impressed with a convenient walk-in laundry room, full bath, and 3 bedrooms. The master is a true oasis, complete with a walk-in closet and luxurious ensuite. Enjoy the added benefits of this home with its separate side entrance, basement bathroom rough ins and front yard landscaping including sod. Enjoy access to amenities including a playground, planned schools, commercial, a wetland reserve, and recreational facilities, sure to compliment your lifestyle!