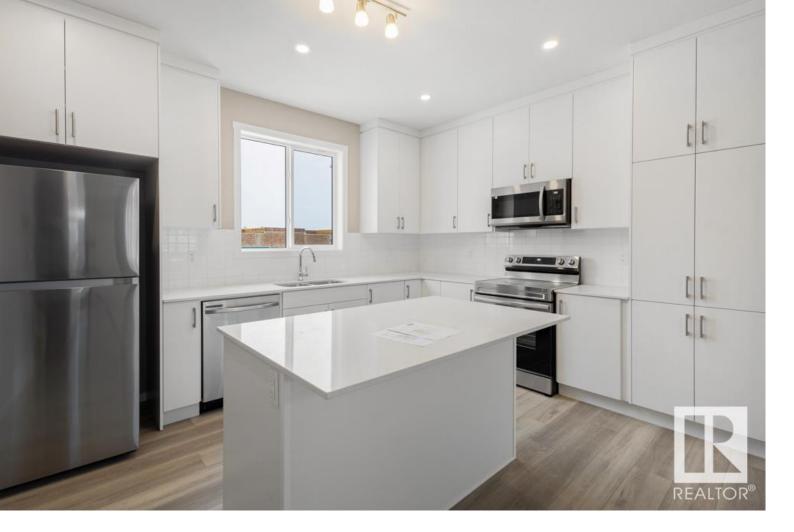

## 20721 19A Avenue Edmonton AB

\$399.990

Brand New Home by Mattamy Homes in the master planned community Stillwater. This stunning FINCH duplex home boasts just over 1350sqft and offers 3 bedrooms and 2 1/2 bathrooms. The open concept and inviting main floor features 9' ceilings, 1/2 bath, a gourmet kitchen with included appliances, quartz countertops, upgraded cabinets and waterline to fridge. Upstairs, you'll continue to be impressed with a convenient laundry room, full bath, and 3 bedrooms. The master is a true oasis, complete with a walk-in closet and luxurious ensuite. Enjoy the added benefits of this home with its separate side entrance and front yard landscaping including sod. Enjoy access to amenities including a playground, planned schools, commercial, a wetland reserve, and recreational facilities, sure to compliment your lifestyle!