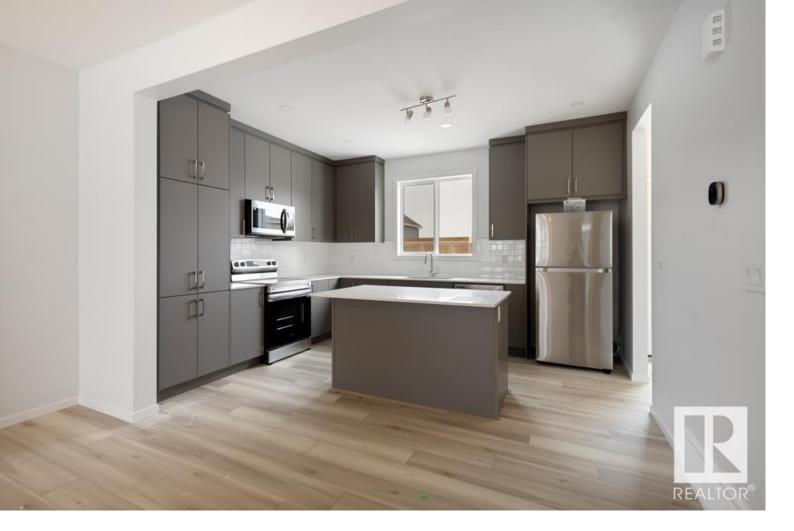

## 20725 19A Avenue Edmonton AB \$459,900

LEGAL SUITE! Brand New Home by Mattamy Homes in the master planned community Stillwater. This stunning FINCH duplex home boasts just over 1350sqft and offers a FINISHED basement legal suite. The house has a total of 4 bedrooms and 3 1/2 bathrooms. The open concept and inviting main floor features 9' ceilings, a 1/2 bath, a gourmet kitchen with included appliances, quartz countertops, upgraded cabinets and waterline to fridge. Upstairs, you'll continue to be impressed with a convenient laundry room, full bath, and 3 bedrooms. The master is a true oasis, complete with a walk-in closet and luxurious ensuite. The Basement comes with the added benefits of this home with its FINISHED legal suite Enjoy access to amenities including a playground, planned schools, commercial, a wetland reserve, and recreational facilities, sure to compliment your lifestyle!