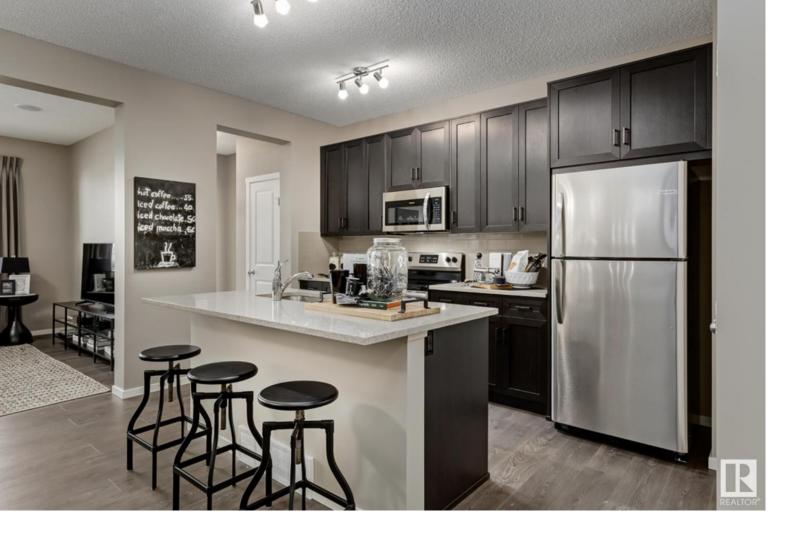

## 20732 24 Avenue Edmonton AB

\$614,600

FULL 2 BEDROOM BASEMENT SUITE with SEPERATE SIDE ENTRANCE! BRAND NEW Homes By Avi, 2 storey home in west end village, The Uplands @ Riverview. Perfect for investors, 1st time buyers or multigenerational families! Boasts 3 upper-level bdms, main level flex room, dble detached garage, window coverings & convenient upper-level laundry room. Spacious great room highlights cozy living room with electric F/P & spacious dining area. Kitchen showcases large eat-on center island, quartz countertops, abundance of cabinetry, all appliances, pantry & access to back mud room with garden door that leads to your private landscaped yard with deck. Upper-level boasts owner's suite featuring WIC & contemporary 3 pc ensuite w/oversized glass shower. 2 junior rms, loft style family room & add'l 4-pc bath. Fully decked-out LEGAL SUITE in basement with spacious great room & kitchen with all appliances, 4 pc bath, laundry closet w/stacked washer/dryer, 2 bedrooms & plenty of storage. OPPORTUNITIES LIKE THIS ARE RARE! MUST SEE!