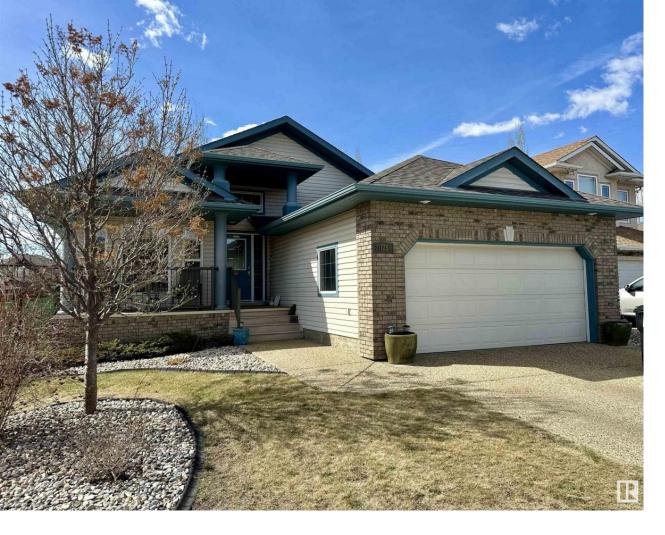

## 20756 90 Avenue Edmonton AB

\$574,900

Gorgeous 1550 sq.ft bungalow in sought after Suder Greens. This 2007 build boasts a fantastic open concept main flr w/ vaulted ceilings & gleaming hardwood floors, making it the perfect spot for entertaining family & friends. The kitchen features granite counters, corner pantry & a desirable amount of cupboard & counter space. The kitchen opens onto the dining area & welcoming living area w/ cozy gas fireplace & built-in shelving. The home features 2 spacious bedrooms on the main flr w/ a large primary suite that includes a walk-in closet & 4 piece ensuite. The main floor is rounded out w/ another 4 PC bathroom, laundry rm & a formal dining rm w/ french doors that can double as a generously sized office. Heading downstairs, the basement is home to a huge rec rm w/ wet bar, 2 more sizable bedrooms, another 4 PC bath & enough storage for an entire family. This lovely home is perfectly topped off w/ a 2 tiered deck & is conveniently located close to Lewis Estates Golf course, shopping, restaurants & LRT!