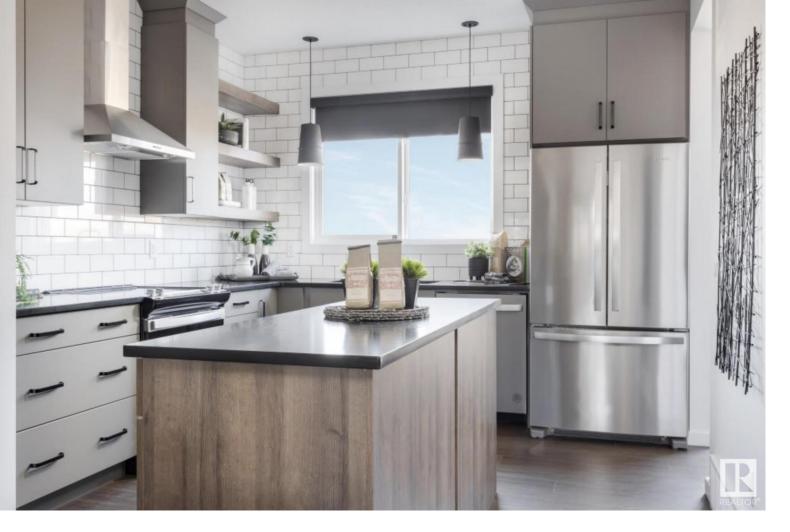

## 20767 25 Avenue Edmonton AB \$479,900

WOWZA! THIS HOME IS A MUST SEE! Stunning BRAND NEW 2 storey home is MOVE IN READY in Edmonton's highly sought-after West End! Escape to The Uplands @ Riverview and take in your new surroundings filled with serene tree-lined ravines, walking trails & lush green space. Incredible layout with 9ft ceilings & luxury vinyl flooring throughout main level boasting quaint pocket front office & open space lounge. Designer kitchen showcases all appliances, quartz countertops, center island, abundance of cabinetry, pantry, adjacent dining area & back mud room with garden door that leads to your own private landscaped yard. A few steps up, you are greeted with amazing loft style family room & laundry room complete with stackable washer/dryer. Spacious owner's suite with private 3pc ensuite & WIC. 2 add'l junior rooms & 4 pc bath. Double detached garage, blinds package on upper & main level.. PLUS.. separate side entrance for your suite ready basement! MUST SEE!