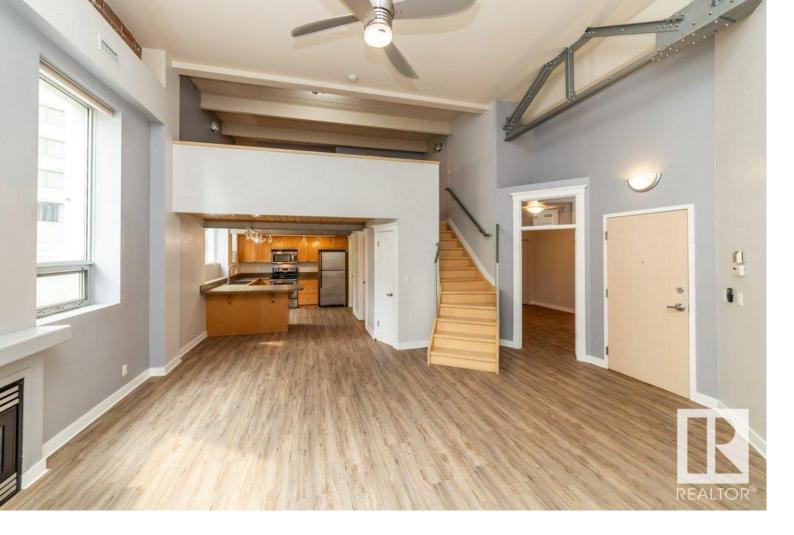

## 10009 102 Avenue 208 Edmonton AB

\$419,900

OUTSTANDING LOCATION! This Churchill Exchange condo is located in the heart of Edmonton, steps from Ice District, The Winspear, Art Gallery, 104th Street Farmer's Market & Churchill Square. Almost 1300 sq ft of living space including the spacious balcony. This one bedroom plus loft condo is in a gorgeous historical, art deco building. Enjoy 16' open beam ceiling and exposed brick. Open stairway to the loft level with a 4 pce ensuite. The main floor features a bright kitchen with granite countertops and stainless steel appliances, an open living room with gas fireplace and large second bedroom. Massive windows make this a beautiful bright condo. There's a huge balcony off the living room and a shared roof top deck with amazing views of the city. Underground, secured parking is heated! The ultimate Downtown location in a quiet concrete building!