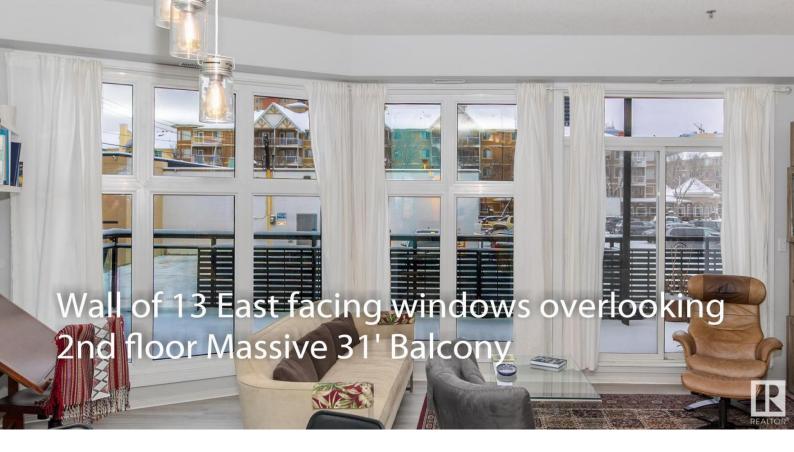

## 10147 112 Street 208 Edmonton AB

--PET FRIENDLY--- Open concept Loft style condo with 10 foot high ceilings and a wall of south/east windows. This two bedroom unit is exceptionally well taken care of and is in a prime location - walking distance to MacEwan University. This unit also has one of the largest balconies. Balcony is on the SECOND LEVEL and is a staggering 31 FEET LONG. Building reserve fund will be close to \$1million this year, and condo fees are exceptionally low in relation to the size. Secured underground titled parking also provides additional storage with a secure cage.