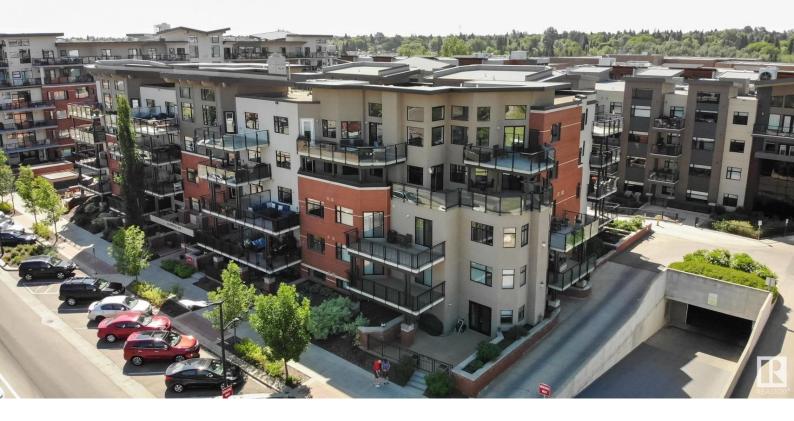

## 121 Festival Way 208 Sherwood Park AB

\$399,900

This rare 2 bed/2 bath corner unit in Festival Estates has been lovingly maintained by the original owners. Perfect for empty nesters/retirees, this 2nd-floor suite offers a custom kitchen, designed specifically for the current owners, w/ a side-by-side fridge/freezer combo, corner pantry, granite countertops, and under-cabinet lighting. There's also extra cabinets & granite countertops. The open-concept living space stars a spacious dining area & sunny living room w/ an abundance of windows & corner gas f/p. The Primary bdrm features a walk-in closet , 3pc ensuite along w/ a 2nd access to the balcony. There's also a 2nd bdrm w/ French doors for a den option & a full bath. Additional features include 2 titled parking stalls, an assigned storage cage, solid core doors, upgraded bevelled mirrors, and a stunning covered patio. The entire building has A/C along w/ a guest suite and exercise room - only steps from this unit! Don't miss out on this gem!