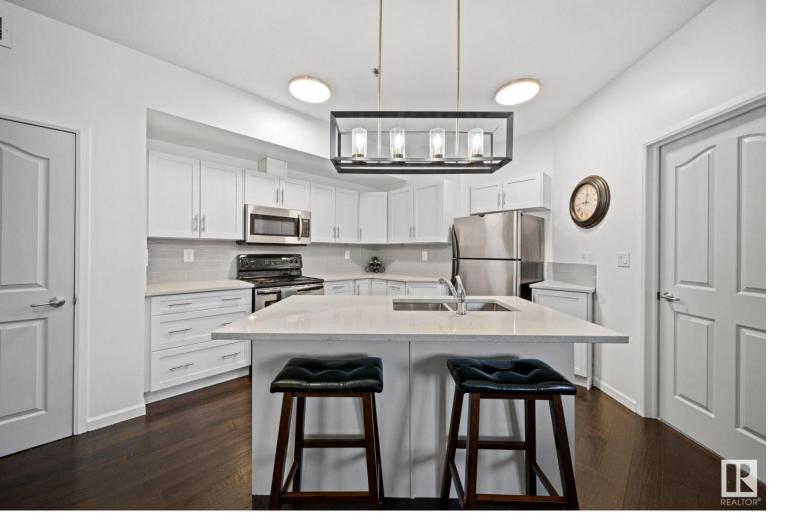

## 5040 53 Street 208 Sylvan Lake AB \$314,900

LAKE, MARINA, and GOLF COURSE DREAM! Simply a Stunning Location! This is your chance to live the lifestyle you deserve and desire. EXECUTIVE OPEN CONCEPT 2 bedroom, 2 bath home which has been RENOVATED in 2023, situated 2 blocks from the LAKE, MARINA, and backs onto SYLVAN LAKE GOLF AND COUNTRY CLUB. All within walking minutes to PUBS, RESTAURANTS, ROOFTOP PATIOS, and the Downtown core! Heated parking stall with the option to purchase a second parking stall. So many gorgeous features inside and out. Open concept main floor living space w/ a dreamy kitchen featuring white kitchen cupboards, quartz countertop and new lighting w/new backsplash, dark hardwood flooring, large master bedroom with large ensuite that fits a king size bed, walk-in closet, 2nd bedroom fits queen or double bed, new paint, deck with gas BBQ hookups, STORAGE UNIT, HOT TUB, SAUNA, THEATER ROOM, BILLIARDS and GAME ROOM, GAZEBO, HOT CAR WASH AND PARTY ROOM! DON'T MISS OUT!