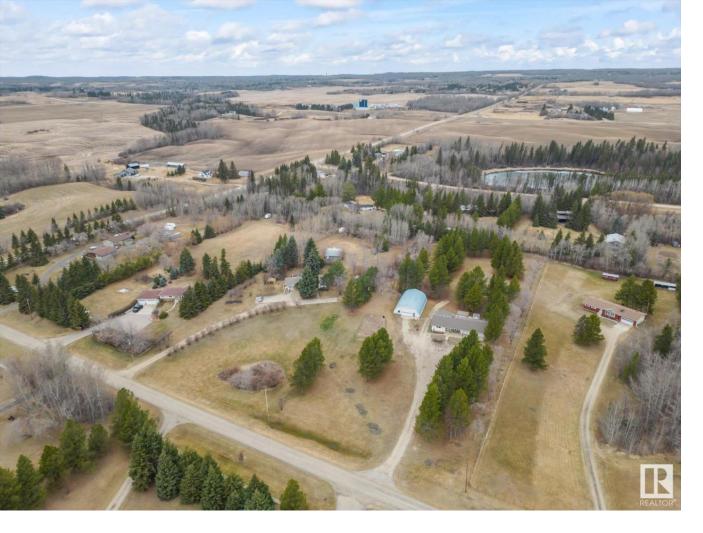

## 208 53313 Rge Rd 280 Rural Parkland County AB

\$650,000

Location Location. This acreage is minutes from Spruce Grove & Stony Plain . Beautifully landscaped rolling and treed 3.0 acres. Nearly 1400 sq. ft bungalow with nicely upgraded, which include windows, kitchen, appliances, shingles, furnace, & a/c Nice open kitchen design, 3 bedrooms with 3pce. ensuite. Basement is mostly finished with bedroom, bath, rumpus room and family room with fireplace. Unique design with 2 entrances to the basement level. Triple attached garage with a single portion being heated. Plus a 39 X 59 ft heated arch rib shop to store just about anything. Large rear patio with newer hot tub inside your private pergola. This is a don't miss opportunity.