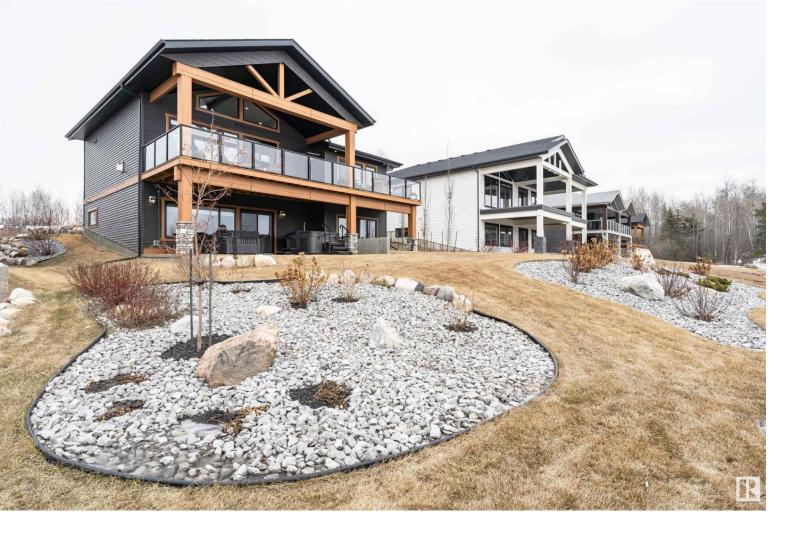

## 208 55101 Ste Anne Trail Rural Lac Ste. Anne County AB

\$799,900

We call this the Jasper Park as it has the same timber/earthy charm you would find in the mountains. Simply stunning from the curb appeal to the interior in this 4 Bedroom walkout bungalow with a/c. The island kitchen cabinets are gorgeous and capped with amazing leather feel stone tops. The vaulted ceiling allows the stone fireplace to monument as it reaches up. Bright neutral hardwood blankets the main and adds to the opulence of the great room. The primary bedroom shares the same amazing lakeview as the great room and features a spa like ensuite that simply invites. Another bedroom, bathroom and huge laundry round out the main floor. In the walkout basement you find additional stunning cabinetry forming the wet bar in the massive family/games room. Two more bright bedrooms and another 4 piece bath complete the lower level. Massive full width covered deck at main floor and exposed aggregate patio below at the walkout level. Double attached heated garage with epoxy floor and R/O system add to this gem.