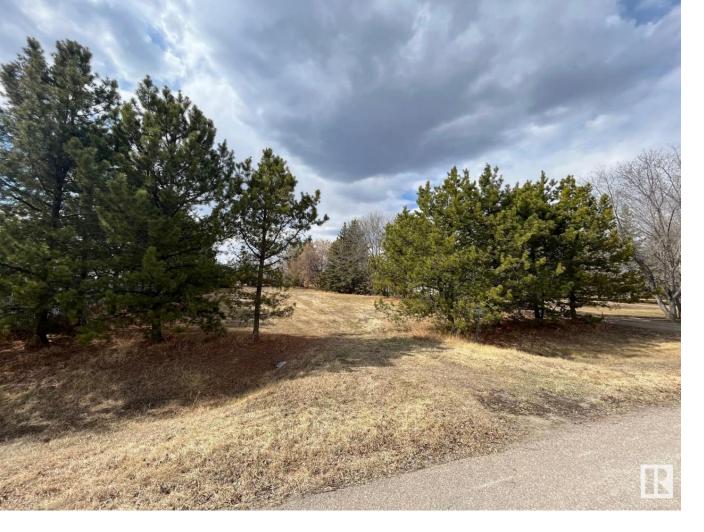

## 208 61314 Range Road 463 Rural Bonnyville M.D. AB

Let the building begin! This 0.46 acre lot located in North Shore Heights subdivision offers plenty of privacy with trees all the way around the perimeter of the lot. Steel frame metal storage shed with tin exterior is 17.5 x 36 located out of the way at the back of the lot but could be moved wherever you prefer. Park and playground located at the rear of the property and only a short distance from Moose Lake and there is even a boat launch in the subdivision! Building site is already cleared and power and gas at the road. There's no better place to break ground this spring. GST may be applicable.