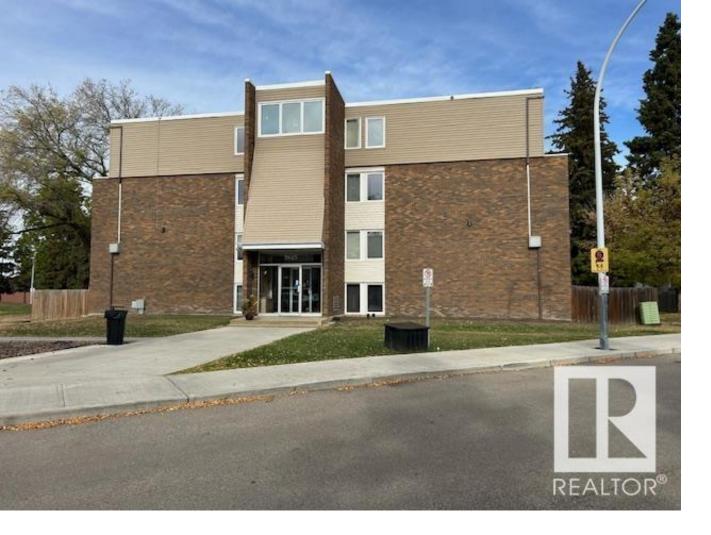

## 7825 159 Street 208 Edmonton AB

\$159,900

Spacious, 2 bedroom and 2 baths unit, located in Patricia Heights, The 2 Story suite , facing to the green area, Newer flooring, counter tops, fully renovated baths, main level features: spacious living room, kitchen and dining area, good size balcony, half bath. Upstairs you will find two very good size bedrooms, full bath, and storage are, Pet friendly complex has lots of visitor parking, Building fully renovated with windows ,patio doors, hallways carpet, siding, roof and parking lot upgraded in the last few years. Unit comes with parking stall. Close to all Amenities to U of A, downtown, Hospital, WEM, Enjoy parks, trails and all amenities in the Best area in City!