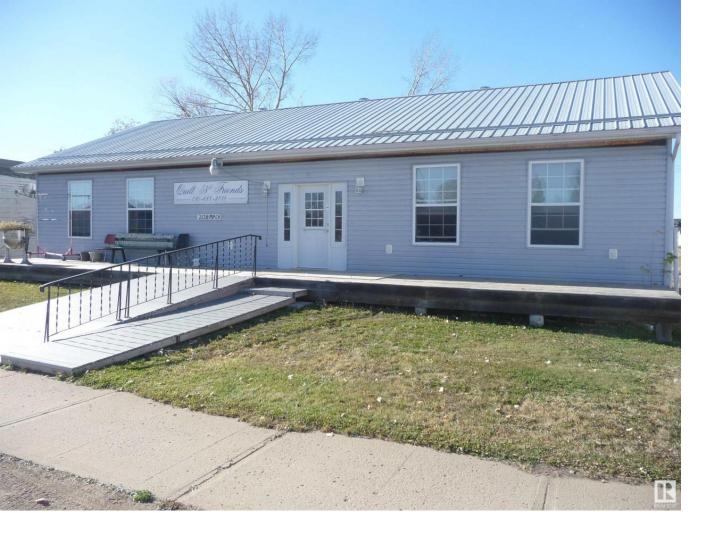

## 208 Main Street Bruce AB

\$150,000

Prime Commercial Frontage in Bruce!! Situated on 0.37 acres on Main Street and built in 2008, this 2052 sq ft commercial building is sure to catch ones eye. Previously used for retail and featuring a large common area, commercial kitchen with suppression system, 2 public bathrooms and loading door. Live/work potential as the property is also set up for living accommodations with a private 3 pc bathroom. A spacious front deck provides wheelchair access while the back deck can assist with the loading door. ICF foundation, low yearly taxes, central AC, 30 amp exterior plug, and plenty of room to expand make this an absolute must see.