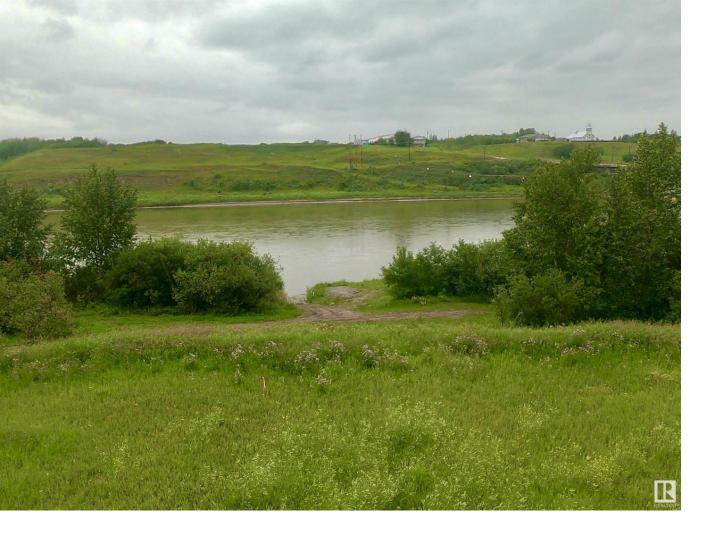

## 208 River Street Duvernay AB

\$69,988

Spectacular Riverfront Property with Convenient Boat Launch Access Presenting an exceptional opportunity to own a prime riverfront parcel with the convenience of a nearby boat launch. This ready-to-build property boasts essential utilities, including water, power, and gas, conveniently available at the property line. With over 12,000 square feet of generously proportioned space, this lot offers a canvas for creating your dream waterfront residence.