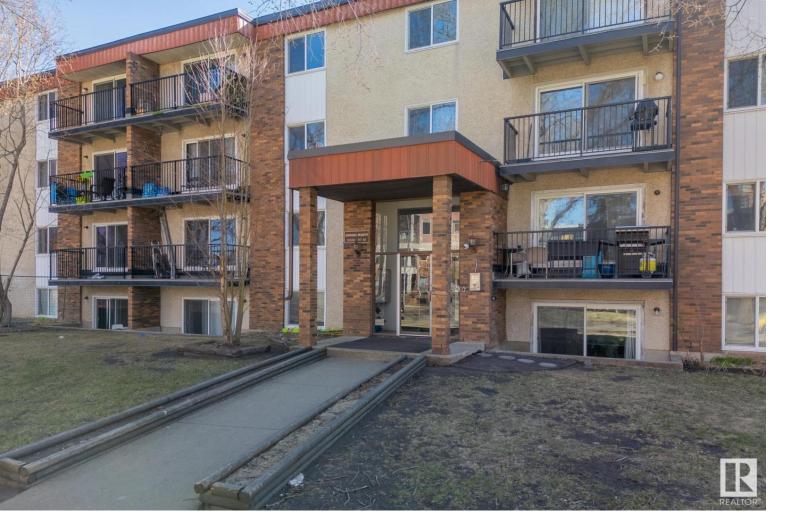

## 10335 117 Street 209 Edmonton AB

\$139,000

INCREDIBLE VALUE FOR A WELL CARED FOR 1 BEDROOM OVERSIZED UNIT! Great location! South of Oliver Square near downtown. Walking distance to retail stores in Brewery District, Oliver Square and the Ice District. Easy access to bike lanes, public transit, shopping, local cafes and a block from Oliver park and outdoor pool! Best features include laminate flooring through out, massive living room with bright views, loads of storage, and in suite laundry. STALL/CARPORT for parking, large oversized balcony with CITY VIEW view and low condo fees. Great for student, investor or first time buyer. Take a look today and get ready to move right in!