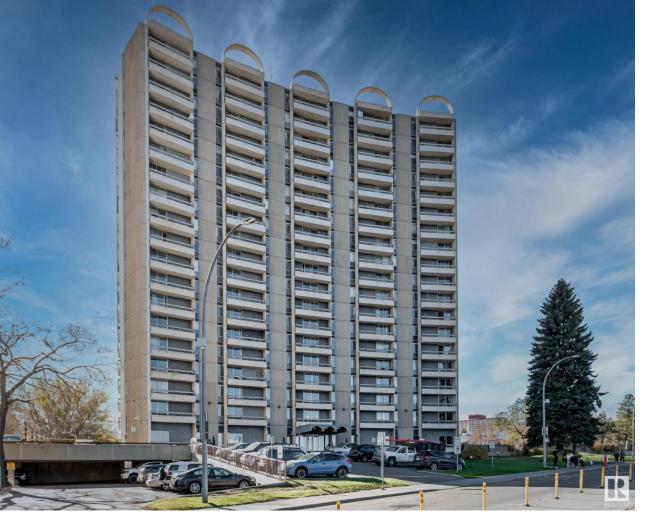

## 10883 SASKATCHEWAN Drive 209 Edmonton AB

DOWNTOWN and RIVER VALLEY VIEWS from this 1 bedroom condo conveniently located on Saskatchewan Drive just steps to the river valley trails, trendy shops, restaurants, coffee shops and a short walk to the U of A and Whyte Avenue. New kitchen cabinets, counter top, sink and tap, freshly painted and new carpets. The good size north facing balcony has great views of downtown and the river valley. Strathcona House has an indoor pool, outside courtyard, fitness centre, social room and visitor parking. This unit comes with an assigned stall #153 and a storage locker #58. Listing Presented By: