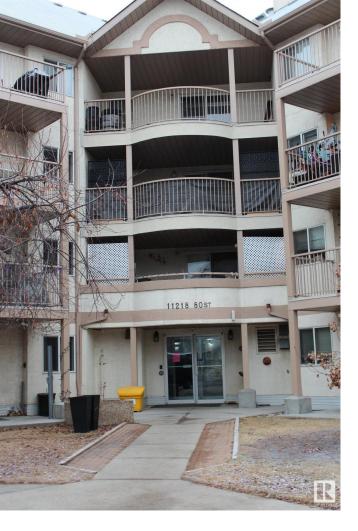

## 11218 80 Street 209 Edmonton AB \$144,900

Fantastic 2 Bdrm corner unit w/ in suite laundry (stacking washer/dryer), large balcony facing NorthWest where you can enjoy summer days. Elevator is located just to the left of unit entry door. This beautiful apartment offers 2 full baths, 2 large bedrooms, master w/walk through closet into 4pc bathroom. Comes with one outdoor stall. Conveniently located to transit, healthcare, Commonwealth Stadium for Football, shopping, walking trails, recreational facilities, Borden Park, Expo Centre, easy access to Downtown & Wayne Gretzky Dr, University and Schools. Lots of upgrades in the past few years include new vinyl planks flooring, baseboards, bathtub in the main bathroom, light fixtures, fridge. This is a very clean and well taken care of unit. The whole building had a lot of upgrades including roof, plumbing and electrical.