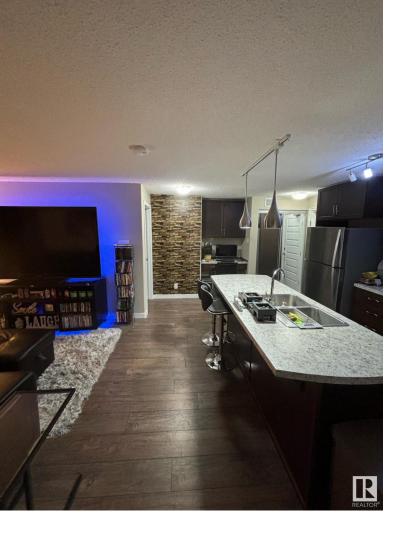

## 4008 Savaryn Drive 209 Edmonton AB

\$245.000

2 TITLED PARKING STALLS in Summerside! This floor plan has 2 bedrooms and 2 full bathrooms. The open floor plan features a kitchen with large breakfast bar island, Stainless Steel appliances, built-in desk area ,separate pantry , as well as the in-suite laundry. The living room is open to the kitchen area and has patio doors to the large balcony w/built in BBQ gas line. The spacious master bedroom features his and hers closets as well as a 3 piece ensuite with oversized shower. Completing the unit is the 2nd bedroom, 4 piece bathroom. Additional features for the unit include a separate storage cage on the same floor as the unit, building amenities with a large exercise room with a variety of equipment, and a social room with pool table, wet bar and bathroom. Enjoy access to Lake Summerside and all its amenities including swimming, fishing, skating tennis + more. It is a short walk to k-9 school and bus routes. Close to major highways + 15 mins to international airport!