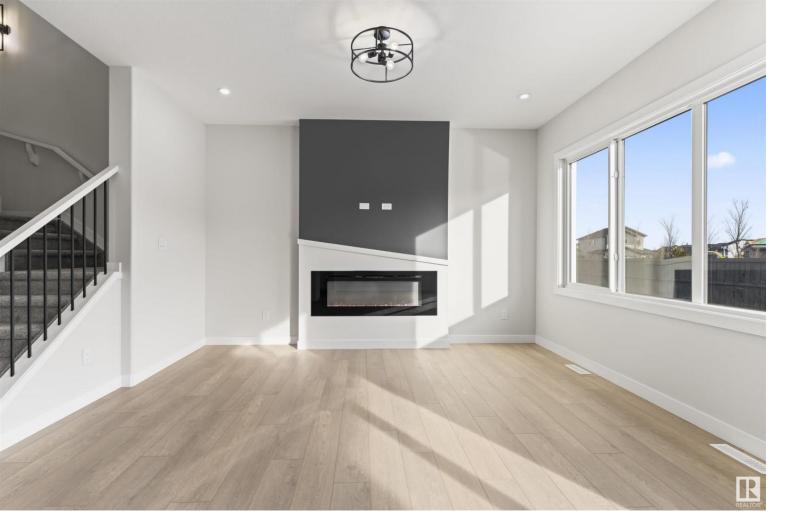

## 209 Kettyl Court Leduc AB \$524,000

Immerse yourself in the Charming Allure of Leduc with this Luxurious 1940 sq. ft. Home. From the Inviting Precast Entry Steps to the Deck Equipped with a BBQ Gas Line, Every Detail Exudes Warmth & Comfort. Inside, a Spacious Great Room Awaits, Perfect for Gathering with Loved Ones. Adjacent, a Dining Area Offers the Ideal Setting for Memorable Meals and Gatherings. Indulge in the Custom-Designed Kitchen, Complete with Included Stainless Steel Appliances, Enhancing Both Style and Functionality. Upstairs, Discover 3 Bedrooms Adorned with Plush Carpet for Ultimate Comfort. The Double-Car Garage, Along with the Included RPR with Compliance and Alberta New Home Warranty, Ensures Convenience and Peace of Mind. With a Side Entrance to the Basement, the Potential for Future Development is Endless. Enjoy the Added Benefit of Backing onto a School, Providing a Positive and Convenient Environment. Don't Miss Your Chance to Call this Exquisite Property Home & Start Living the Life You've Always Dreamed of.