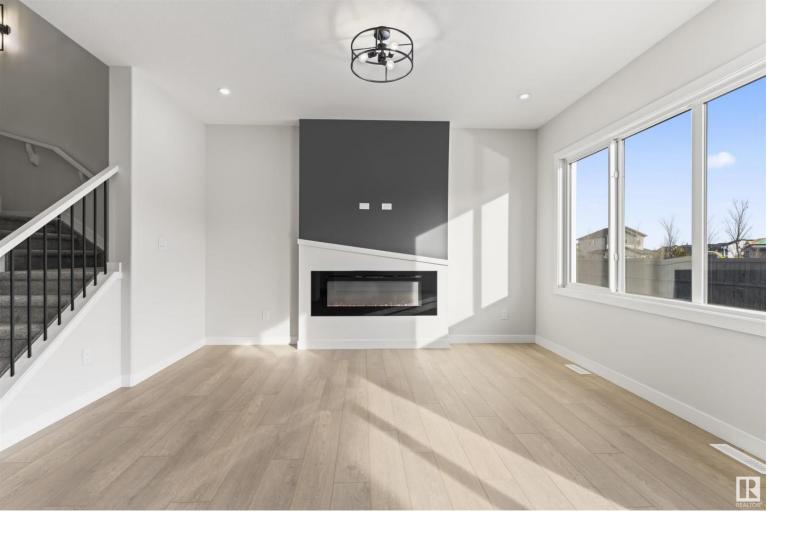

## 209 KETTYL COURT Leduc AB

\$524,000

Immerse yourself in the Charming Allure of Leduc with this Luxurious 1940 sq. ft. Home. From the Inviting Precast Entry Steps to the Deck Equipped with a BBQ Gas Line, Every Detail Exudes Warmth & Comfort. Inside, a Spacious Great Room Awaits, Perfect for Gathering with Loved Ones. Adjacent, a Dining Area Offers the Ideal Setting for Memorable Meals and Gatherings. Indulge in the Custom-Designed Kitchen, Complete with Included Stainless Steel Appliances, Enhancing Both Style and Functionality. Upstairs, Discover 3 Bedrooms Adorned with Plush Carpet for Ultimate Comfort. The Double-Car Garage, Along with the Included RPR with Compliance and Alberta New Home Warranty, Ensures Convenience and Peace of Mind. With a Side Entrance to the Basement, the Potential for Future Development is Endless. Enjoy the Added Benefit of Backing onto a School, Providing a Positive and Convenient Environment. Don't Miss Your Chance to Call this Exquisite Property Home & Start Living the Life You've Always Dreamed of.