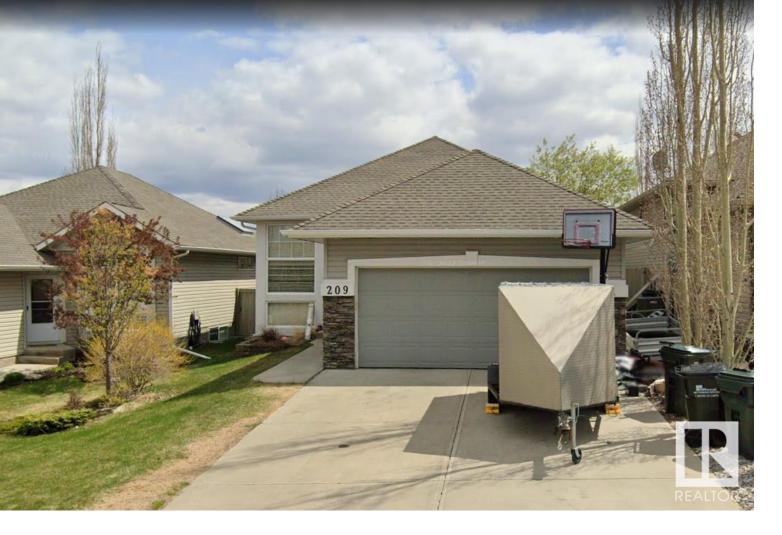

## 209 RIDGEBROOK Road Sherwood Park AB

\$489,000

Settled nicely in The Ridge you'll find this Ironwood built bi-level. 2 bedrooms up + 2 downstairs and 3 bathrooms. Generous entryway alongside laundry room leading to double attached garage. Main floor large kitchen, dining room and large living room surrounded by beautiful hardwood floors, large windows, and dining area with sliding doors to deck and landscaped backyard. Large master bedroom with 3 pce ensuite with a giant walk-in shower with bench and huge walk-in closet. Recreation room in the basement with corner gas fireplace. Generous sized storage space and 2 additional large bedrooms. Close to schools, shopping, parks and tons of walking trails. Don't miss out on seeing this beauty for you and your family!