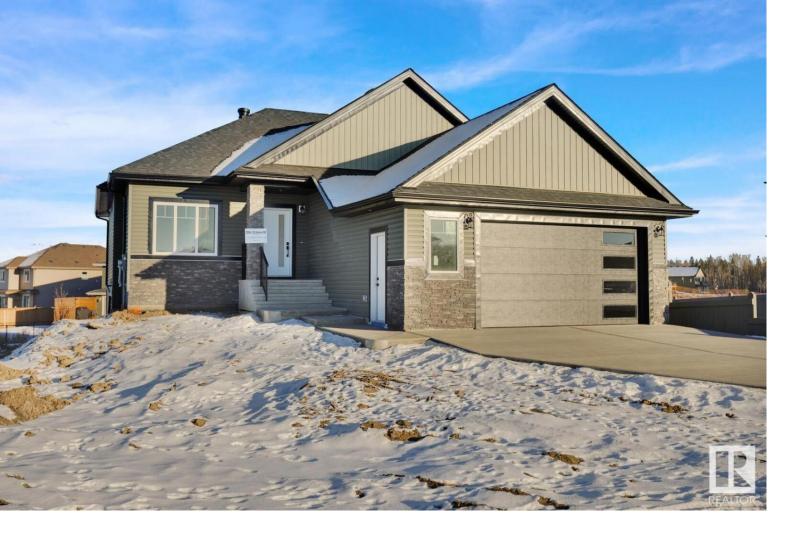

## 20904 128 Avenue Edmonton AB

\$694,760

Welcome Home to the Waltz! Fully Finished Walkout Bungalow on a Sprawling Corner Lot. Nestled in Trumpeter, this home is the epitome of luxury and convenience. It is designed with families in mind, offering the perfect blend of luxurious finishes and practical features. Situated on a massive pie-shaped corner lot, the attention to detail is evident in every corner. From the gourmet kitchen with walk in pantry, mudroom and a dog bath station for your furry family members. Step inside your main floor living area with vaulted ceilings, natural lighting, feature wall with fireplace, main floor den, ample dining area leading to your deck and huge backyard. Downstairs you will have a fully finished basement with huge rec area with 2 bedrooms and a full bathroom. This space offers endless possibilities from home theatre, place to unwind, or a playroom and walk out onto your backyard. Do not let this one pass you by.