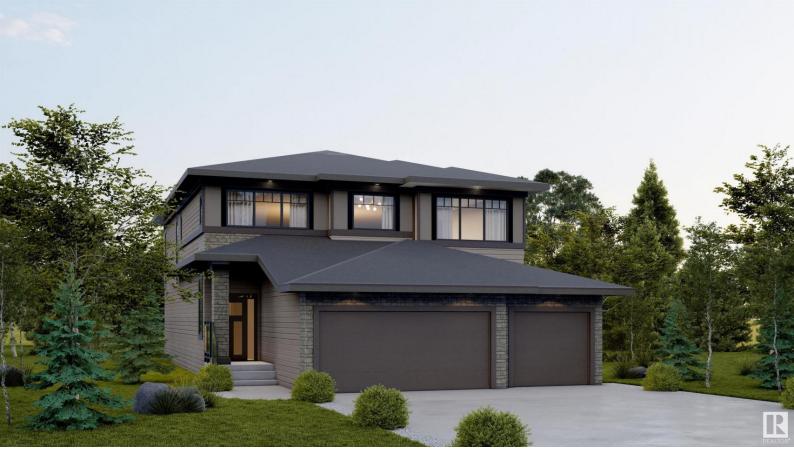

## 20916 26 Avenue Edmonton AB

\$1,199,900

The elegance of Kimberley's signature New Hampshire floorplan boasts nearly 3300 developed SQFT on a stunning ravine-backing lot in the executive phase of the Uplands at Riverview. A modern twist on the traditional split level, the New Hampshire provides a private, dropped den off the main floor and a glamorous bonus room with 13' ceilings and grand windows to take in the ravine views. Find an abundance of custom cabinetry in the elegant kitchen and butler's pantry, with an additional secondary walk-in pantry giving no shortage of storage space. Up the stunning open-rise staircase you'll find 3 bedrooms. A truly luxurious primary bedroom includes the 5-piece spa ensuite you expect in a Kimberley Home, a large walk-in closet, coffee bar, and private balcony. Bedrooms 2 and 3 have their own ensuites and walk-in closets, perfect for a growing family. The photos are renders and subject to change. This home is UNDER CONSTRUCTION with a projected August 2024 possession.