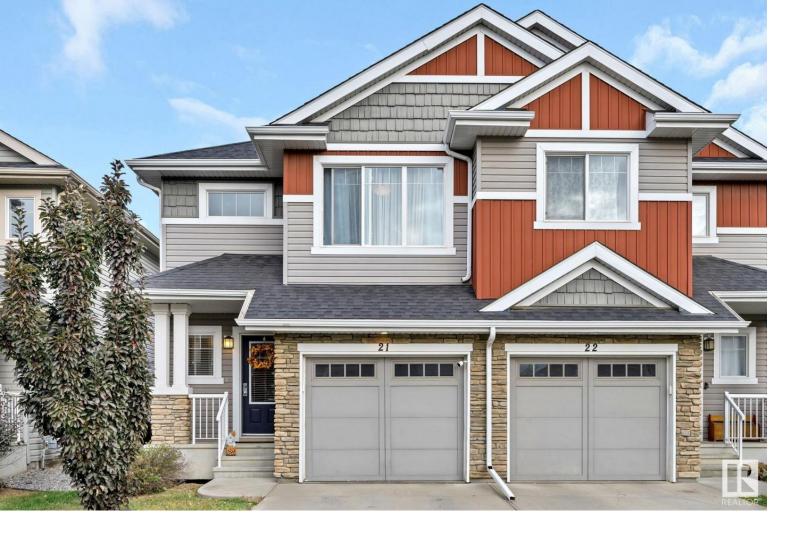

## 2004 TRUMPETER Way 21 Edmonton AB

\$319,314

Immaculate townhouse nestled in the charming community of Trumpeter Area. Step up into your welldesigned main floor accentuated by hardwood floors and drenched in natural light. The large living space flows seamlessly into a spacious kitchen and dining area. The kitchen has a sleek glass backsplash, luxurious quartz countertops, corner pantry, ss appliances and an eat up island. Upstairs, a primary bedroom with walkin closet await complete with a spa like ensuite with a soaker tub and separate shower. 2 other generous size bedrooms & 4 pc bath complete the top floor, perfect for a growing family, guest suite or home office. Completing this exceptional property is a single attached garage & your own spacious, private backyard oasis with a deck. Residents of Trumpeter enjoy access to amenities such as golfing at Sandpiper Golf Course, walking trails, tranquil ponds, and a playground. Near to schools, minutes away fro St. Albert, easy access to Anthony Henday & close to countless amenities. Welcome home!