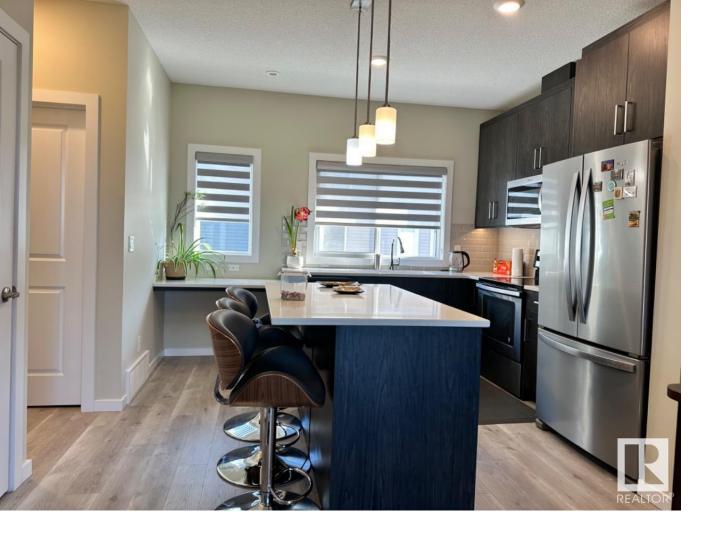

## 215 SADDLEBACK Road 21 Edmonton AB

\$350,000

This 2018 built two storey townhouse, is located in quite and convenient Blue Quill and stands out as one of the few units to back onto a beautiful expansive park with tons of greenery! Feauturing 9' main floor ceiling, 3 bedrooms, 2.5 bath (one 2pc on main, two 4 pc on upper floor) and double attached garage. Main floor is an open concept plan with Living room, dining room, kitchen with loads of cabinets space, backsplash tiles and s.s. appliances. 9 ft main floor ceiling, pot lights and extra large windows are very appealing and make this home appear bigger than it is. Quartz countertop throughout. Carpeted upper floor has primary bedroom with 4 pc ensuite and walk in closet, 2 additional bedrooms and 2nd full bath. Laundry room is down the basement with fully finished floor space. Close to LRT, Schools, Recreation Centre, and shopping.