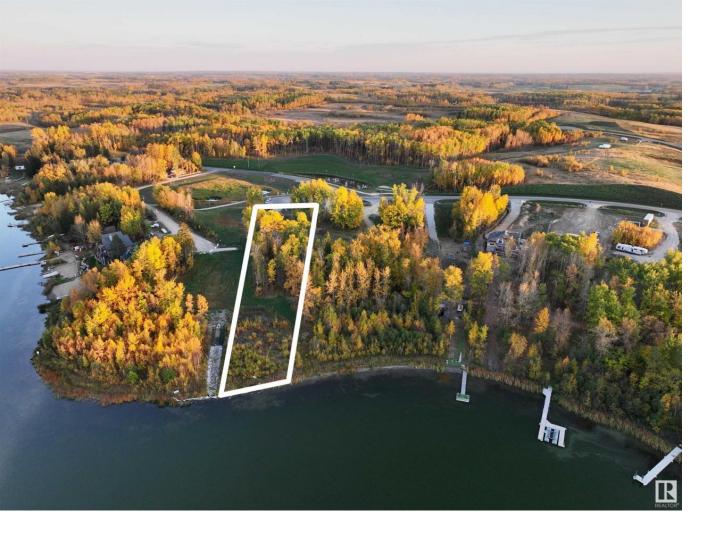

## 2307 TWP RD 522 21 Rural Parkland County AB

\$1,349,000

Your lakefront escape awaits! 100ft of your own, private beach creates the summer getaway of your dreams-35 minutes from west Edmonton. Your 1.14 acre property can accommodate a second, custom home or enjoy this move-in ready holiday home this summer! This stunning home is cladded with top-of-the-line aluminum siding & roof, adorned with walls of upgraded windows. With 966 Sq. Ft. of living space on the upper floor, find 2 bedrooms, a spacious bathroom, an inviting, open-concept kitchen and living room, vaulted ceilings & large patio doors that open onto the generous covered deck overlooking Jackfish Lake. The 1294 Sq. Ft fully insulated garage includes stamped concrete, HEATED floors for a massive space that is easily integrated as indoor living space. Put your golf simulator here and open the over-head-garage doors for the ultimate summer entertaining experience. The outdoor area allows for endless opportunities & includes an outdoor shower! Tree clearing will be provided by the Builder.