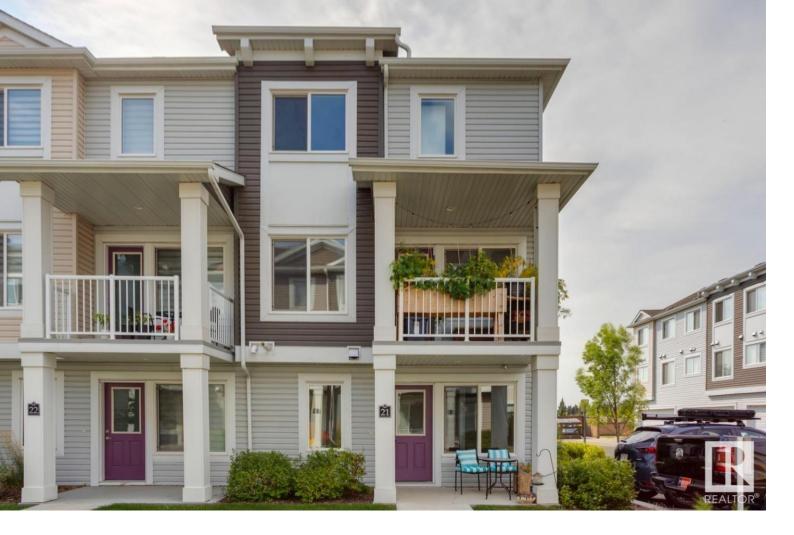

## 330 BULYEA Road 21 Edmonton AB

\$399,900

Welcome to this gorgeous three-storey home, with double attached garage, in the highly desirable neighbourhood of Bulyea Heights! This beautiful END-UNIT home features high-end finishings and great natural light throughout. The living room is spacious and bright - the perfect place to entertain friends or relax with family. The kitchen is a chef's dream with quartz countertops (including massive peninsula), subway tile back-splash, stainless appliances, ample two-toned cabinetry, and more! Adjacent dining room is a good size and is perfect for all your dinner parties! Primary bedroom on upper level features walk-in closet and 4-piece ensuite. Upper level also features two additional good sized bedrooms, 4-piece main bathroom, and laundry! ADDITIONAL FEATURES: Large mud room, double attached garage, balcony with BBQ gas line, excellent proximity to some of Edmonton's best schools, parks, commercial amenities, major throughways and more!