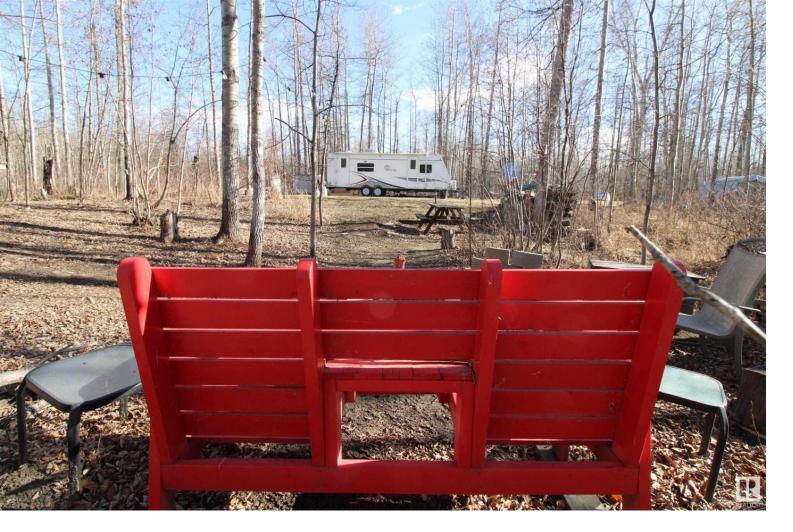

## 5124 TWP RD 554 21 Rural Lac Ste. Anne County AB \$124,900

Awesome 1 ACRE lot at Lessard Lake Estates! If you have been looking for a private family lake camp opportunity you've found it! This acreage was designed with leisure in mind with the Space & Services needed for friends & family bringing RVs on the weekend. Electricity trenched to the shed and then up to the plug by the RV. 2000 gallon holding tank has outhouse set over top. Sani dump hookup plumbed into the tank for the RV. Plenty of space to add a second RV station. A nicely treed lot creates separation and privacy creating a comfortable woodsy backdrop for the firepit. Get ready for an extraordinary & memorable camping experience! Less than an hour WEST of Edmonton, your family will fish, boat, tube, ski, ice fish, snowmobile, repeat ... making MEMORIES AT THE LAKE. Grow your family. Grow your family camp. Enjoy all Lessard Lake has to offer!