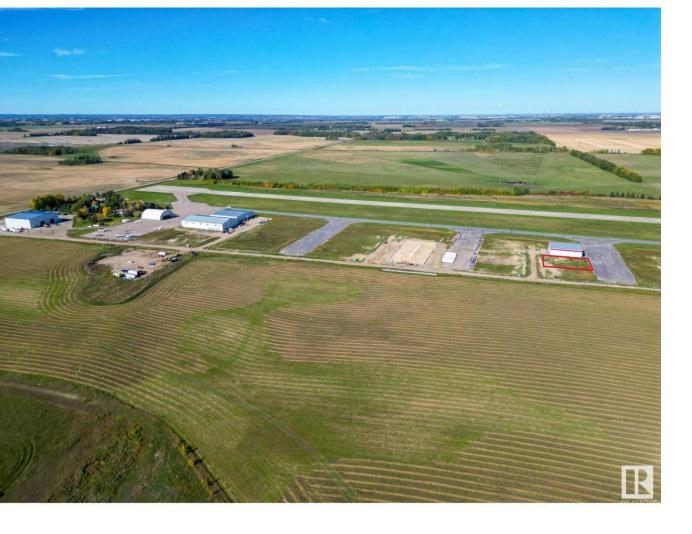

## 52111 Range Rd 270 21 Rural Parkland County AB

\$174,999

Exceptional Development Opportunity at Edmonton Parkland Executive Airport! This 0.20-acre lot in the Edmonton Parkland Executive Airport offers direct access to the nearby runway, making it an ideal location for aviation-related businesses. With paved taxiways and full services to the lot, the property is ready for the construction of hangars or shops tailored to your needs. Zoned AGG, this versatile lot allows for a range of commercial or aviation development possibilities. Don't miss your chance to secure a prime spot in this growing executive airport community!