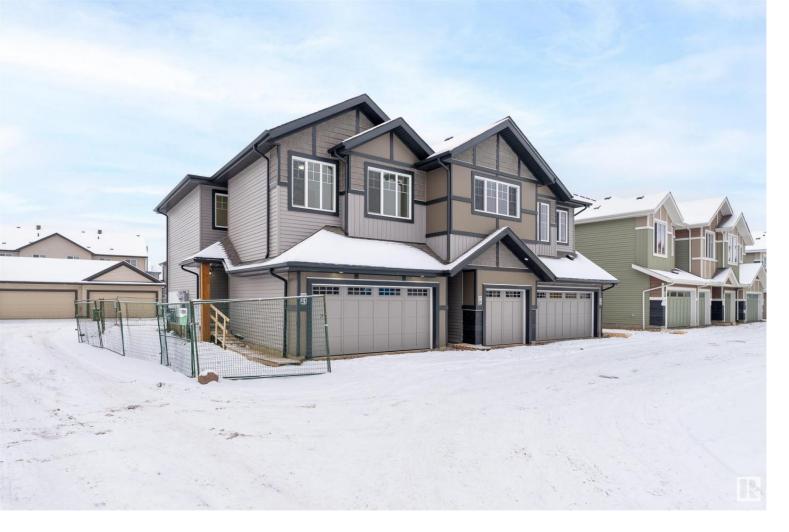

## 740 Daniels Way 21 Edmonton AB \$369,900

Beautiful Brand New Condo Townhouse in the Heart of Desrochers Community. CORNER UNIT with Double Attached Garage. Entrance Welcomes with Open Floor Kitchen, Living Area & Patio. 9Ft Ceiling gives the Big Room feeling. Big Door opens on backside to the Deck. 2nd Floor has Big size Master BedRoom with windows, 4pcs Ensuite, WalkInCloset. 2 Other Bedrooms, 4pcs Washroom & Laundry Closet. Basement is unfinished and opportunity for new owners to get finished as per their choice. \$5000 Appliance Voucher will be provided. Bus Stops, Schools, Commercial Plaza in walking distance. Easy Access to James Mowat Trail & 41 Ave connecting to City & HWY 2. In Summary Amazing Property, Must SEE !!