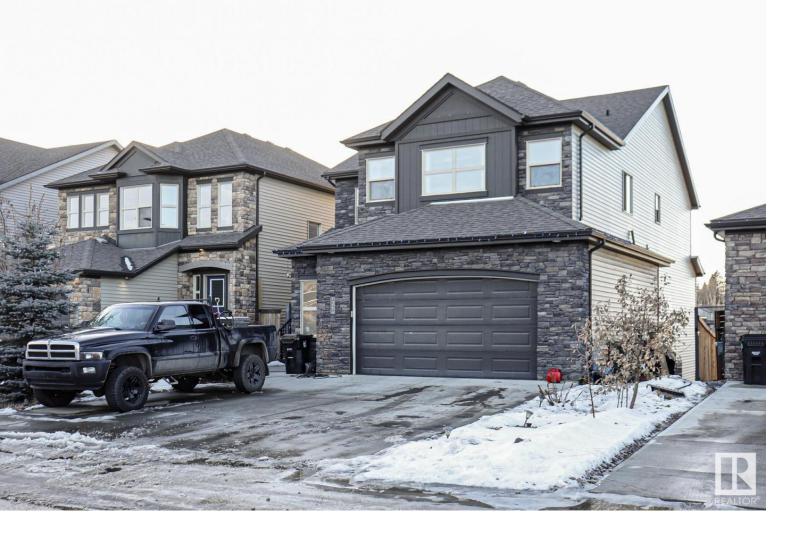

## 21 GARNEAU Gate Spruce Grove AB

\$799.000

This beautiful 2 storey walkout has high quality workmanship & features thruout. From the moment you walk into the grand entrance foyer, you will be impressed with the many upgrades that include: open floorplan that showcases the gourmet kitchen with an abundance of cabinetry, walk-thru pantry, high-end appliances, WHITE QUARTZITE counters & expansive island with eating bar. The great room has a cozy gas fireplace & the majestic COFFERED CEILING. The garden door off the dining area leads to a huge, partially covered deck, overlooking a scenic pond & paved walking trails. Additional features are high end stainless steel appliances, gas stove & large mudroom off of garage that leads to a walk-thru pantry. The primary bedroom has a huge walk-in closet, makeup vanity, gorgeous 5pc ensuite with tile shower, soaker tub & two sinks. Other upper rooms are 2 spacious bdrms, grand bonus room, 4 pc bath & laundry room with sink. The basement has a bright sunny rec room with w/o to patio, 4th bdrm & 4 pc bath.