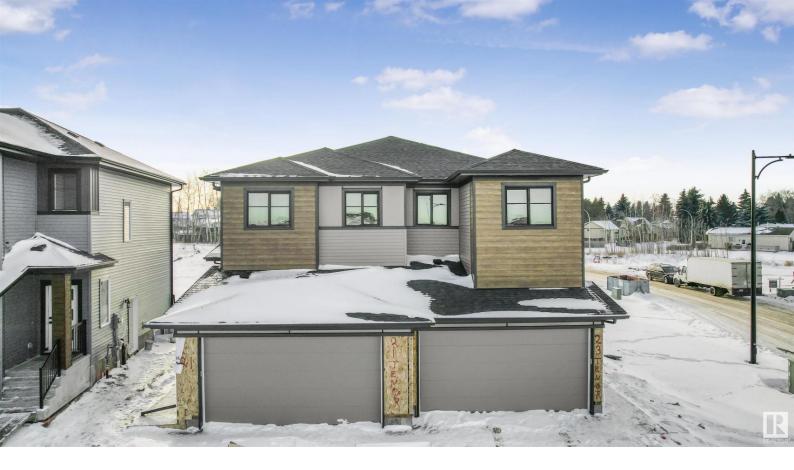

## 21 TENOR Link Spruce Grove AB

\$439,998

DOUBLE ATTACHED GARAGE- HALF DUPLEX . Main floor entrance leads to Living Area with feature wall and then down the hall OPEN TO ABOVE Living Area with Electric fireplace , EXTENDED kitchen with modern cabinetry, quartz countertops, centre island and spacious pantry. Spacious dinning nook with lots of sunlight. Powder room on main floor. Stairs lead to upper level bonus room. Primary bedroom with 5piece ensuite/ spacious walk in closet/ Featured ceiling & wall design. two more bedrooms down the hall with 4 piece bath. Laundry is also conveniently located on upper level. Unfinished basement with separate entrance waiting for your personal finishes.