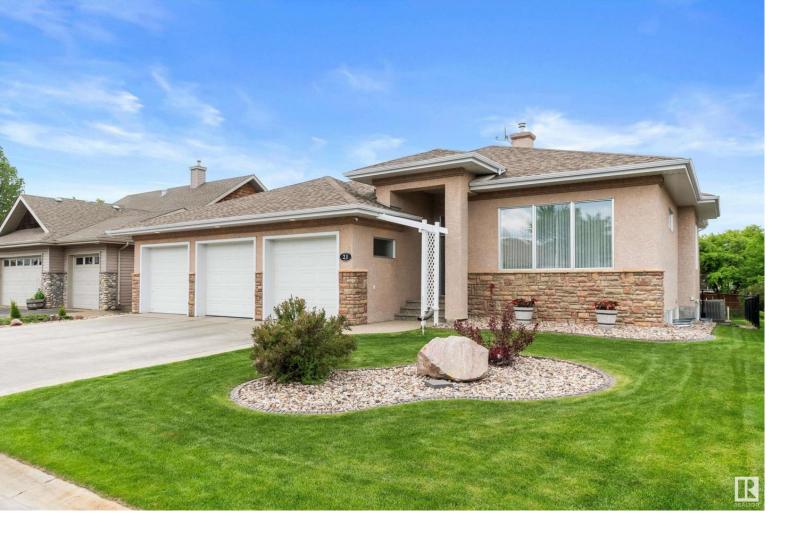

## 21 WHISPERING Cove Stony Plain AB

\$674,900

Discover unparalleled quality in this spacious bungalow, with FULL INSULATED CONCRETE FORM CONSTRUCTION from foundation to roof-ensuring exceptional durability & energy efficiency. Meticulously built by the current owners, this property includes 4 bedrooms + den, 3 full bathrooms and a basement with POTENTIAL FOR A SECONDARY KITCHEN & LIVING SPACE. The generous primary suite offers a walk-in closet and an ENSUITE WITH A STEAM SHOWER The home boasts oak doors and trim, imported porcelain tile, IN-FLOOR HEATING THROUGHOUT and 10 ft ceilings on the main floor. The IN-FLOOR HEATED TRIPLE CAR GARAGE includes a sink & was thoughtfully built with drains in the centre of each bay. The basement has a spacious rec room with a WOOD BURNING FIREPLACE ducted to the main floor, a den, a large storage room, and a unique 4 x 6 concrete enforced, FIRE-RATED STORAGE ROOM. Outside, you can enjoy the multi-tiered deck in the large BACKYARD FACING THE CREEK and WALKING PATHS. All of this and CENTRALLY LOCATED IN STONY PLAIN!