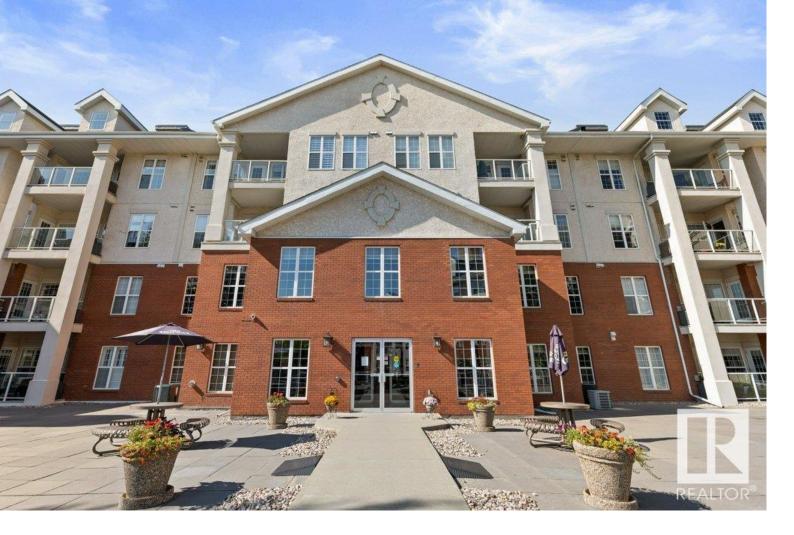

## 45 INGLEWOOD Drive 210 St. Albert AB

\$209,900

Live a carefree lifestyle in this impressive newly painted 728 sq ft open design floor plan in desirable Sierra's of Inglewood. Convenient in-suite laundry just off the foyer on your right and office to the left. Spacious kitchen w/white appliances, beautiful cabinetry, ample counters & new luxury vinyl plank flooring throughout. Social living/dining area w/fireplace, huge windows & garden door access to the private covered balcony. Primary bedroom with spacious closet & large window overlooking the balcony! Four pce main bath with tub surround. Condo fees include access to ALL AMENITIES - indoor saltwater pool, sauna, hot tub, social areas with pool tables & games, craft room, carwash bay, exercise area, woodshop, heated underground parking stall with storage unit! Heat, water & sewer are also included! In addition, guest suites are available for overnight guests to stay. Close to shopping, hospital, banks, restaurants & easy access to public transit. Stop by for a look! Your search might just be over!