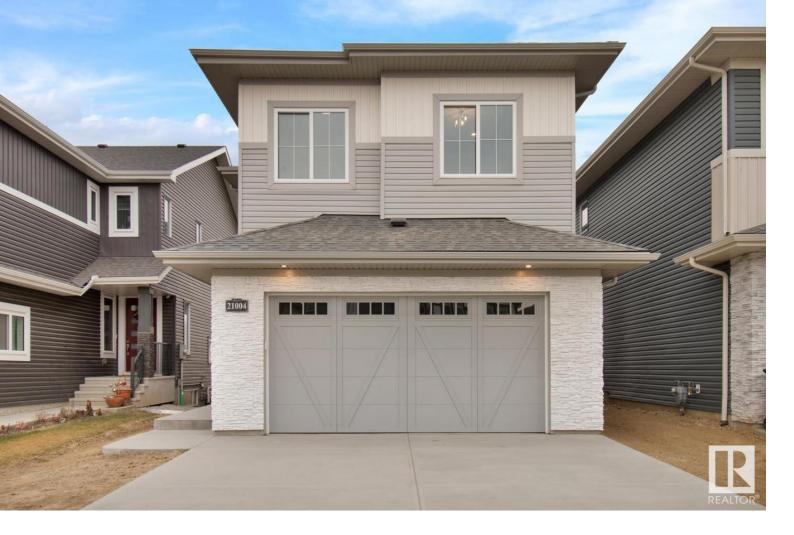

## 21004 131 Avenue Edmonton AB

\$674,900

Welcome to the Flamenco by LuxuryPro Homes in Trumpeter! This magnificent 2-storey home with walkout overlooks serene waters, providing exceptional privacy in the community of Trumpeter, Edmonton. Unique 2341 sqft floor plan, this home features 4 beds plus den, 2.5 baths, and a spacious double attached garage. Upon entry, discover a main floor bedroom or den alongside a convenient half bathroom. Well-designed mudroom with built-in bench and hooks leading to walk-through pantry. The open concept main floor features off-set dining area, a high-quality kitchen equipped with built-in appliances and grand living room with abundant windows offering scenic views and natural light. Enjoy rear deck access from dining area. Unfinished walkout basement with 9' ceilings - brimming with potential. Top floor boasts 3 + 1 bedrooms, impressive bonus room overlooking the grand open to below living area. Laundry room on top floor for convenience. Large master bedroom showcases feature wall, full ensuite and walk-in closet.