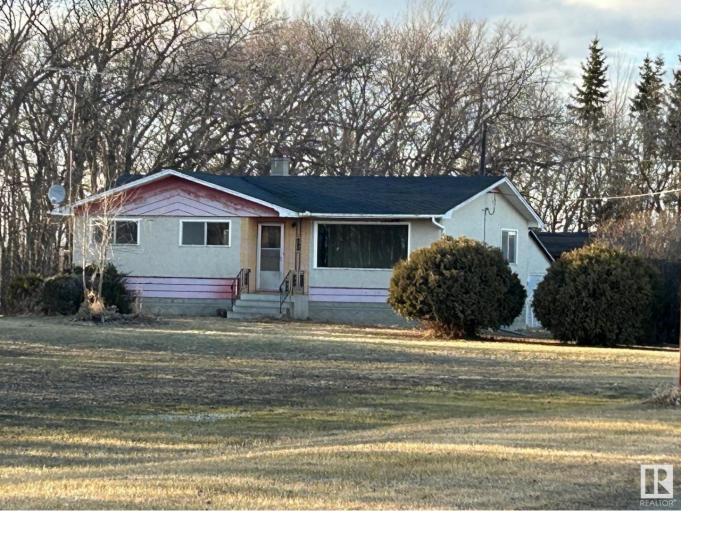

## 21018 Twp Rd 584 Rural Thorhild County AB

\$299,900

Whether you're seeking a peaceful rural retreat, the perfect spot to grow all your own food, or a place to unleash your creativity, this 12-acre parcel with bungalow and array of outbuildings and amenities offers boundless opportunities. The house is just under 1100sq ft featuring 3 bedrooms upstairs and 1 downstairs. Plenty of outbuildings, including a 40X70 quonset, double garage, barn, chicken coops, and sheds. Old country charm wit original hardwood flooring in living room, mahogany cabinets throughout home and lovely sculptured living room ceiling. New septic system installed just last year. New 100 amp electrical service will be installed before possession. Plenty of room for all your vehicles, equipment, animals and toys. Very pretty setting with lots of large, mature trees. Conveniently located just a mile off pavement, less then an hour from Edmonton, a few minutes NE of Redwater.