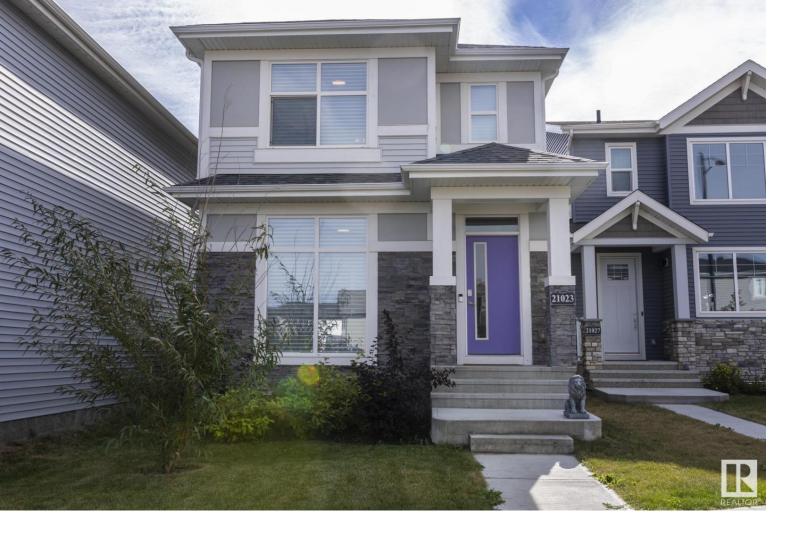

## 21023 130 Avenue Edmonton AB

\$524,900

Jayman's stunning 'Renew' model is a perfectly designed two story and this 3 years young home has a family room developed down, fenced backyard with deck and double garage! The main floor offers a unique 'open to below' feature over looking the lower level family room and allowing natural light to flood this space. The great room is spacious and the kitchen offers a HUGE island with quartz counter tops, eating bar and lots of designer cabinets plus all appliances are included! The dining area at the back has windows on 3 sides and an 11' ceiling. There is a two pce. bathroom conveniently located near the basement stairs. Upstairs the primary bedroom has a luxurious ensuite & walk-in closet. There are two more bedrooms on this level and a second full bath. The lower level family room gives that second living space and the balance of the basement is open, allowing for a future bathroom and den or bedroom space.