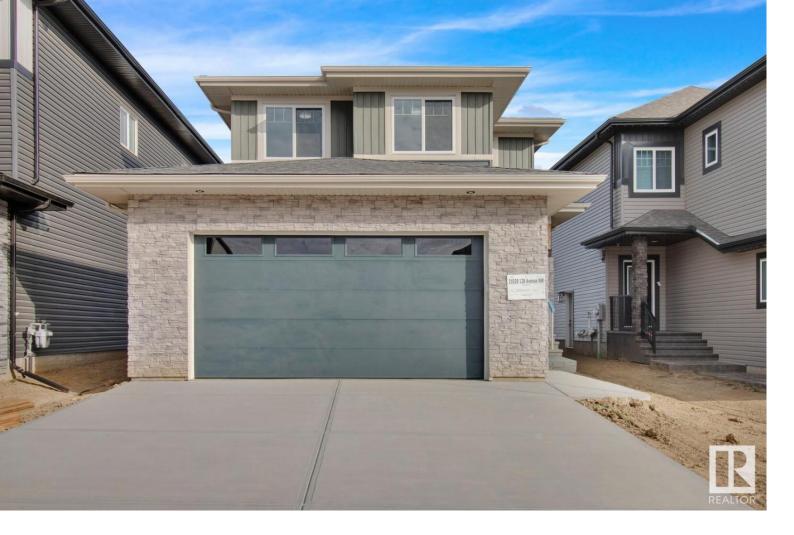

## 21028 128 Avenue Edmonton AB

\$519,900

Welcome Home to the beautiful Jive! Stunning 3 Bedroom 2.5 Bathroom Home in family friendly and highly desirable community of Trumpeter, Edmonton. Backing onto park green space. Spacious living space on a 1743 sq ft floor plan. Large entrance way leads to your main floor den (great for office space or play area), mudroom/walk through pantry, and half bathroom! Classic kitchen overlooking dining area and feature living room complete with electric fireplace. Luxurious top of the line finishings include quartz countertops, stylish fixtures, vinyl plank flooring, triple glazed low e windows, 8-9' ceilings and so much more. Upstairs you will find 3 bedrooms, upstairs laundry, bonus room and more. Unfinished basement with side entrance for future potential suite. Oversized double attached garage with floor drain. Backyard privacy. Backing onto green space. You do not want to miss this house.