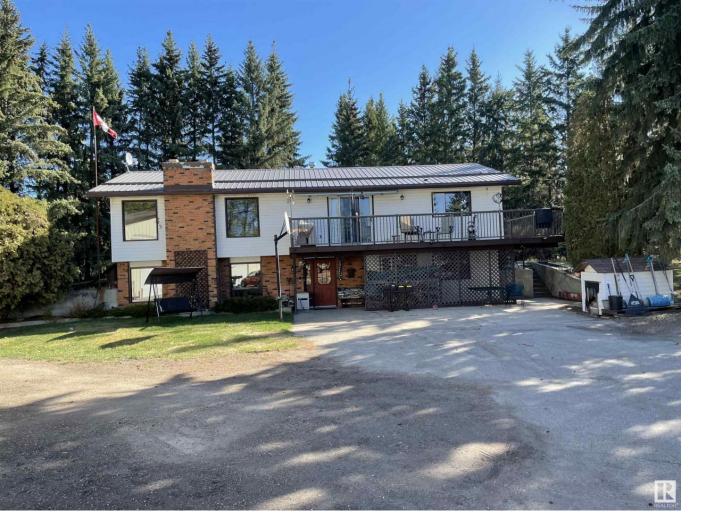

## 2104B Parkland Drive Rural Parkland County AB

If you are looking for seclusion with a private site, a large working shop, and a home on just over 3 acres- then this is it ,right on pavement and 5 minutes to Hwy 16. Bounded by large Spruce trees this 3 bedroom home has a side and front wrap around deck,large kitchen with island, 2 fireplaces, and also a large living room. Both the home and shop metal roofs were installed in 2010 as well as the furnace. A massive yard and parking area for everything from an RV to semi trailers is available and perfect for shop usage with still about 2 other usable acres. Oh and did I forget a hot tub just off the primary suite.