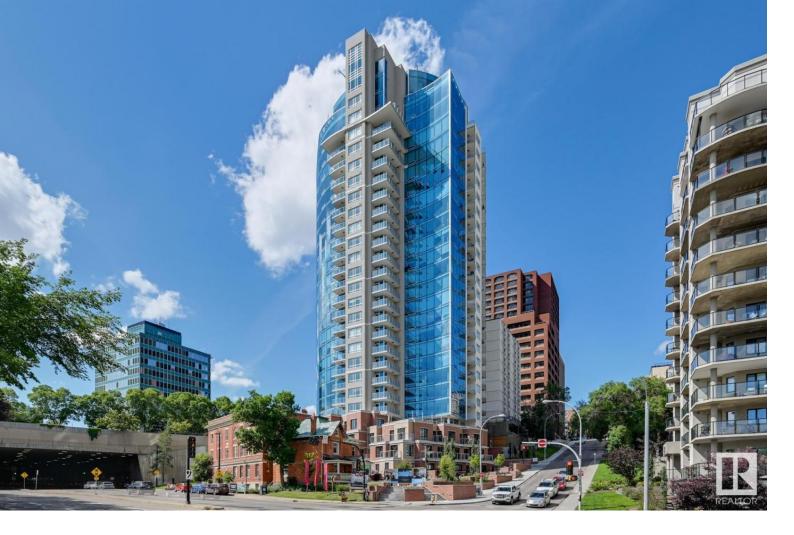

## 9720 106 Street 2105 Edmonton AB

\$1,075,000

Symphony Tower - Must See South-West Condo... Experience stunning river-valley and nature views unlike any other available within the city. Favorite feature includes a year-round use, glass enclosed terrace with views of the Legislative Grounds. Modern finishes include two-tone cabinets (soft-close) with Jennair appliances (6-burner gas range), motorized shades + silk drapery, central vacuum system and his & hers walk-in closets with built-in organizers! Luxury bath finishes include tile accent walls, led mirrors, an ensuite with free-standing tub, walk-in shower and dual vanities. This is the ideal location for those who enjoy close proximity to the Downtown Core, walk-way connectivity to the Legislature Grounds, Government District and River Valley. Tower highlights include a 2-storey elegant lobby, convenient visitor parking, social room with colorful roof patio, an outfitted fitness room, and secure parking with a car wash.