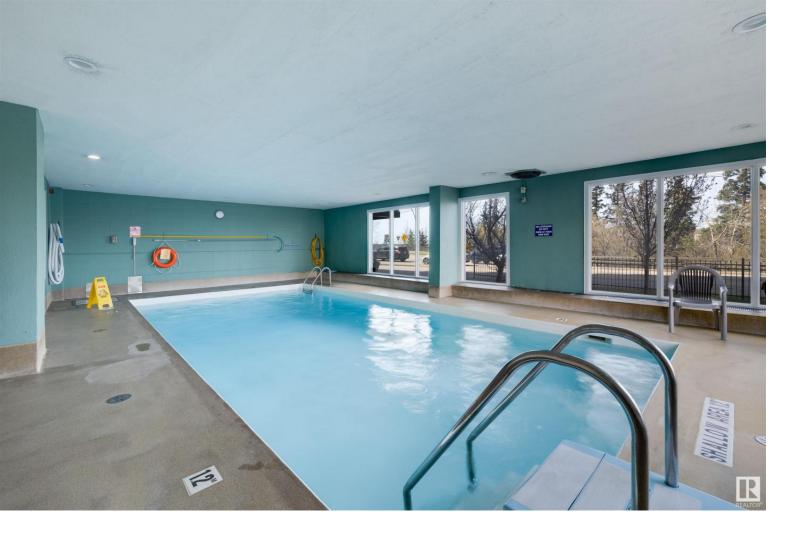

## 10135 SASKATCHEWAN Drive 2106 Edmonton AB

\$274,900

WOW! UNOBSTRUCTED VIEWS OF RIVER VALLEY & DOWNTOWN SKYLINE. THIS EXCELLENT BLDG IS WITHIN CYCLING OR WALKING DISTANCE TO UOFA. SPACIOUS 2 BDRM APT W/2 PATIO DRS TO EASTERN BALCONY. LRG WALKIN CLOSETS, HALF BATH ENSUITE IN MASTER/BR. EATING AREA IN KITCHEN WITH GRANITE COUNTERS. A VERY SPACIOUS LIVING ROOM. LAUNDRY INSUITE. ONSITE MGR & MAINT STAFF. SEC. CAMERA S,SEC.GUARD, COMPUTERIZED ENTRY SYSTEM. 26 VISITOR PARKING SPACES. UNDERGROUND PARKING STALL INCLUDED. A GREAT FIRST TIME PROPERTY OR RENTAL INVESTMENT.