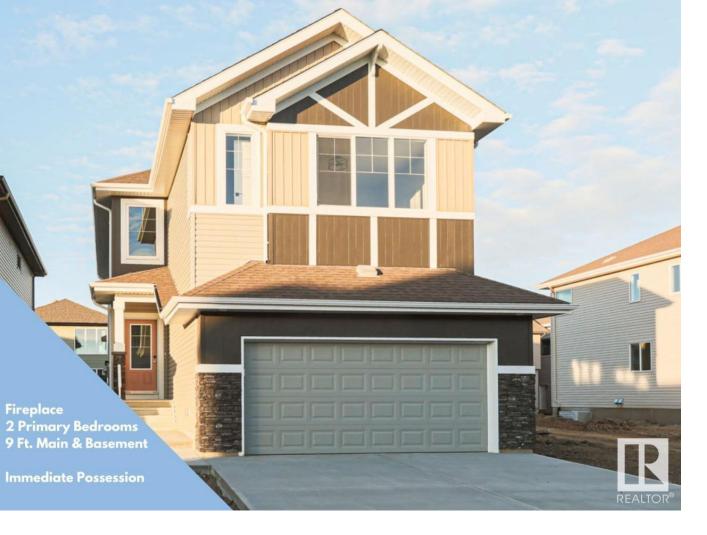

## 2108 14 Avenue Edmonton AB

\$682,900

Unveiling "The Atlas" by Sterling Homes--a haven of modern design. This residence features a double garage with 2' added width, 9' ceilings on both main and lower levels, and a convenient side entrance. Enter the den with a closet--a versatile space for work or relaxation. The open-concept nook, dining area, and kitchen exude contemporary charm, with an island boasting a flush eating ledge. The great room, adorned with a fireplace and large windows, creates a welcoming atmosphere. Upstairs, discover two primary bedrooms --one with a walk-in closet and a 5-piece ensuite featuring a soaker tub, the other with a walk-in closet and a 3-piece bathroom. Enjoy the versatility of a bonus room and two additional bedrooms. Appliances, basement roughins, and extra side windows are included, adding value to this meticulously designed home as well as GOLD status for Built Green lots serviced by 150 Amp output.