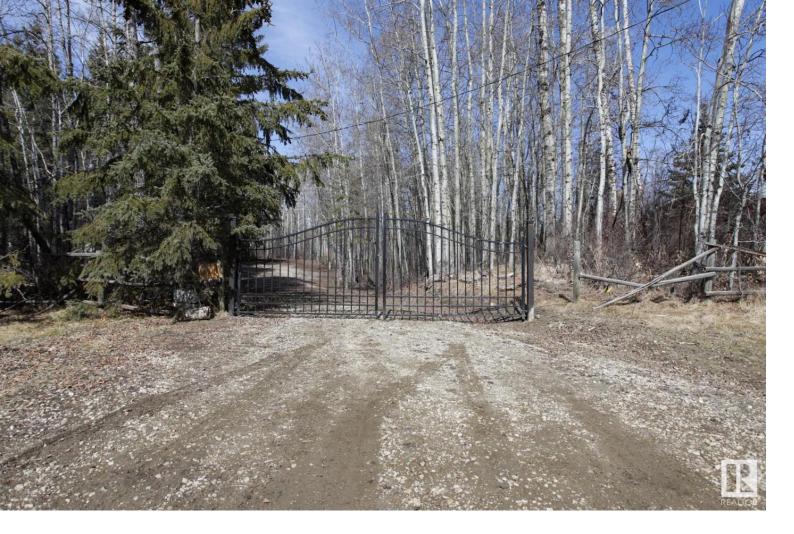

## 53320 RGE RD 30 211 Rural Parkland County AB

\$189 000

Your chance to build a dream home away from home is here. This lot is partially fenced with a steel gate, and its gravel driveway leads you to a clearing surrounded by mature trees where you can realize your picture perfect home. If you take the beautiful path from the clearing to the back of the property you will find the perfect place to host family and friends. You even have a ready garden and a space to enjoy nature and much much more. This lot is perfectly situated for someone who wants to be far enough from the city to break away, but still close to modern life. With a recently drilled well, septic field and tank as well as power and gas already in the lot all that is left is for you to find your dream home design.