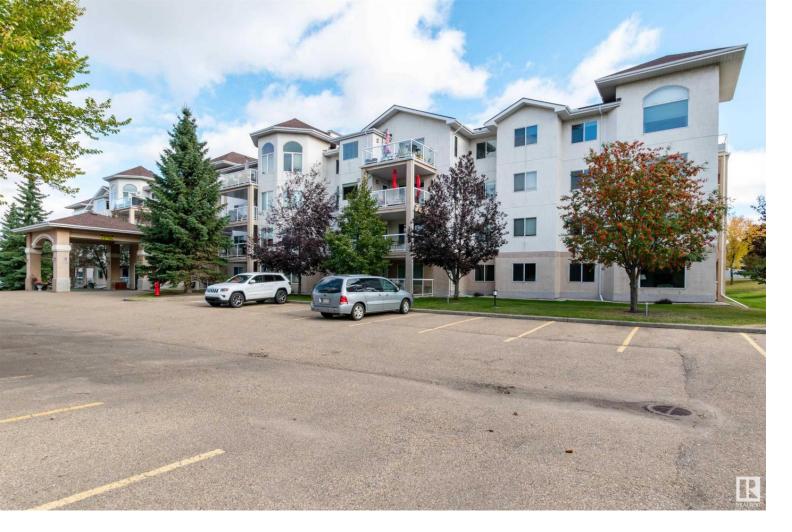

## 69 CRYSTAL Lane 211 Sherwood Park AB

\$374,707

GORGEOUS CORNER UNIT! This beauty is located in one of Sherwood Park's most sought after complexes. Welcome to Heritage Crystal Manor! A perfect lifestyle for those over 55+. This bright and cheery condo has lots of windows throughout and an east facing balcony to enjoy those pretty sunrises. It features a large and open floor plan with 1279 square feet. Beautiful updated kitchen with newer Granite counter tops and backsplash. Nice stainless steel appliances and large island. Spacious living room, laminate flooring and newer light fixtures. There are 2 bedrooms and an updated 4 piece bathroom. The Primary Bedroom has its own lovely 3 piece ensuite. There is central vac too. This building offers a large party room, social room, guest suites, games room, library and heated parkade with car wash. ONE assigned parking stall with storage cage and condo fees INCLUDE heat and water. Amazing location close to Synergy Centre, transit and other great amenities! Visit REALTOR(R) website for more information.